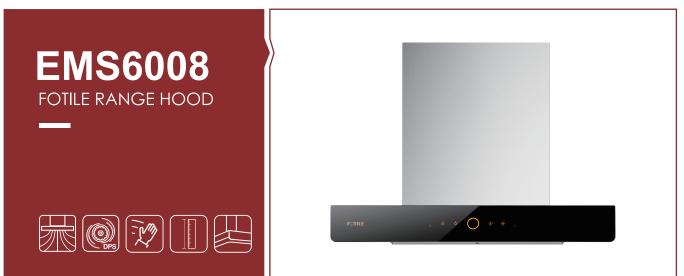

## FOTILE

## Specification

| Product Size(W*D*H)(mm):         | 595 x 522 x (566-905)                    |
|----------------------------------|------------------------------------------|
| Control:                         | Touch&wave                               |
| Odour reduction rate(%)          | 99                                       |
| IEC Air Flow(m <sup>3</sup> /h): | 1090                                     |
| Gear:                            | 3+T                                      |
| Noise Level(dB):                 | Max: 57 Min: 39                          |
| Max Static Pressure(Pa):         | 900                                      |
| LED Light Power(W):              | LED 3Wx2                                 |
| Minimum installation height(mm): | Distance between hob and range hood: 600 |
|                                  |                                          |