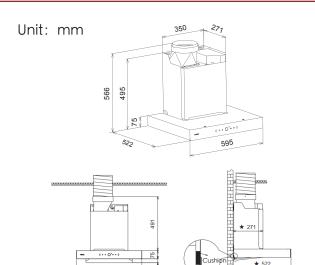

## Specification

| Product Size(W*D*H)(mm):         | 595 x 522 x (566-905)                    |
|----------------------------------|------------------------------------------|
| Control:                         | Touch&wave                               |
| Odour reduction rate(%)          | 99                                       |
| IEC Air Flow(m <sup>3</sup> /h): | 1090                                     |
| Gear:                            | 3+T                                      |
| Noise Level(dB):                 | Max: 57 Min: 39                          |
| Max Static Pressure(Pa):         | 900                                      |
| LED Light Power(W):              | LED 3Wx2                                 |
| Minimum installation height(mm): | Distance between hob and range hood: 600 |
|                                  |                                          |