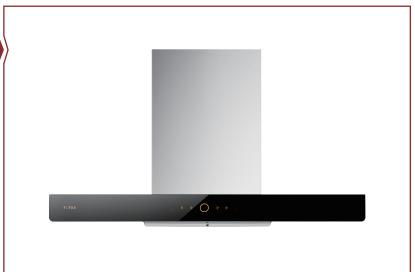

# Wing-like Surround Suction Plate

Surround suction extraction achieves complete coverage

#### **BLDC Motor**

Low noise, powerful extraction

#### **Wave to Control**

No need to touch, just wave

#### **Seamless installation**

Integrated forming process, perfect match cabinets