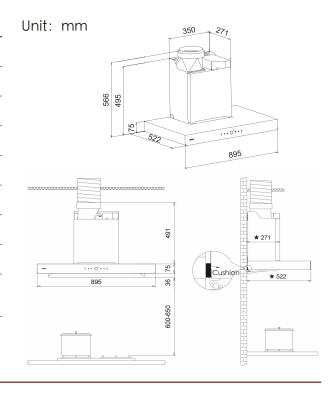

## **Specification**

| Product Size(W*D*H)(mm):         | 895 x 522 x (566-905)                    |
|----------------------------------|------------------------------------------|
| Voltage/frequency:               | 220-240V 50Hz                            |
| Motor Power(W):                  | 294W                                     |
| IEC Air Flow(m³/h):              | 1180                                     |
| Gear:                            | 3+T                                      |
| Noise Level(dB):                 | Max: 57 Min: 39                          |
| Max Static Pressure(Pa):         | 900                                      |
| LED Light Power(W):              | 3Wx2                                     |
| Minimum installation height(mm): | Distance between hob and range hood: 600 |