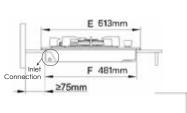

## **Specification**

Knob:

Product Size(W\*D)(mm): 613 x 513

Cut Out Size(W\*D)(mm): 560 x 480

Heating Efficiency: ≥48%

Heating Load(Mj/h): L-Upper: 6.4 R-Upper: 6.4 L-Down: 16.5 R-Down: 2.8

Pan Support: Cast Iron