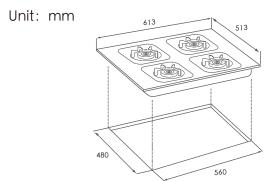

## **Specification**

Knob:

Product Size(W\*D)(mm): 613 x 513

Cut Out Size(W\*D)(mm): 560 x 480

Heating Efficiency: ≥48%

Heating Load(Mj/h): L-Upper: 6.4 R-Upper: 6.4 L-Down: 16.5 R-Down: 2.8

Pan Support: Cast Iron