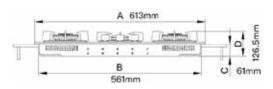

## **Specification**

Knob:

Product Size(W\*D)(mm): 613 x 513

Cut Out Size(W\*D)(mm): 560 x 480

Heating Efficiency: ≥48%

Heating Load(Mj/h): L-Upper: 6.4 R-Upper: 6.4 L-Down: 16.5 R-Down: 2.8

Pan Support: Cast Iron