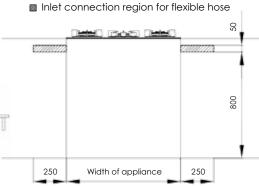

## **Specification**

Knob:

Product Size(W\*D)(mm): 613 x 513

Cut Out Size(W\*D)(mm): 560 x 480

Heating Efficiency: ≥48%

Heating Load(Mj/h): L-Upper: 6.4 R-Upper: 6.4 L-Down: 16.5 R-Down: 2.8

Pan Support: Cast Iron