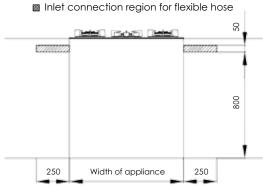

## **Specification**

Product Size(W\*D)(mm): 860 x 500

Cut Out Size(W\*D)(mm): 816 x 460

Heating Efficiency: ≥48%

Heating Load(Mj/h): L&R:16.5 M:7.2

Pan Support: Cast Iron

Panel Material: Tempered Glass

Knob: Anti-Slip & Anti-Scald Bakelite Knob