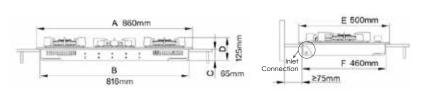

## **Specification**

Product Size(W\*D)(mm): 860 x 500

Cut Out Size(W\*D)(mm): 816 x 460

Heating Efficiency: ≥48%

Heating Load(Mj/h): L&R:16.5 M:7.2

Pan Support: Cast Iron

Panel Material: Tempered Glass

Knob: Anti-Slip & Anti-Scald Bakelite Knob