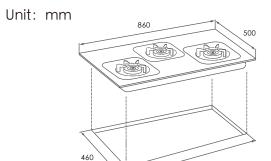

## **Specification**

Product Size(W\*D)(mm): 860 x 500

Cut Out Size(W\*D)(mm): 816 x 460

Heating Efficiency: ≥48%

Heating Load(Mj/h): L&R:16.5 M:7.2

Pan Support: Cast Iron

Panel Material: Tempered Glass

Knob: Anti-Slip & Anti-Scald Bakelite Knob