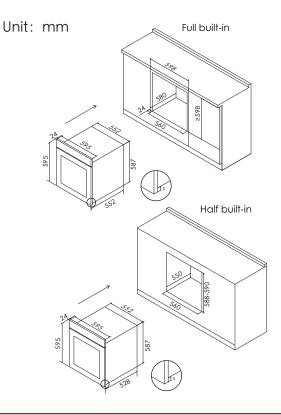

# **Specification**

| Product Size(W*D*H)(mm):       | 595 x 552 x 595    |
|--------------------------------|--------------------|
| Full Build-In(W*D*H)(mm):      | 598 x (≥580) x 598 |
| Half Build-In(W*D*H)(mm):      | 598 x (≥550) x 590 |
| Power(W):                      | 2800               |
| Volume(L):                     | 70                 |
| Temperature Control Range(°C): | 40-250             |
| Number Of Modes:               | 8                  |
| Socket(A):                     | 16                 |