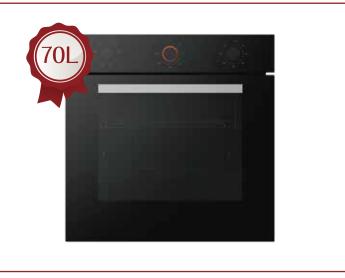

# KSG7007A

- 70L Effective Volume
- 3D convection fan
- New Lighting Design And Large Viewable Window
- Enameled surface of cavity and trays

#### • **70L Effective Volume** 7 KG of Turkey can be cooked

- New Lighting Design And Large
  Viewable Window
  Easy to control the process
- 3D convection fan

Accurate temperature controls makes uniform temperature