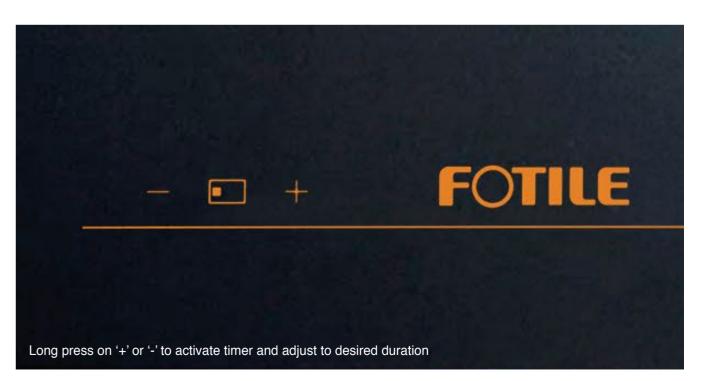

## **Trust in tech for peace of mind** Timer function that unbound you from the kitchen

When knocking up a ratatouille, or waiting for your lamb tagine to be slow-cooked, you no longer need to keep your eyes locked on the pan at all times.