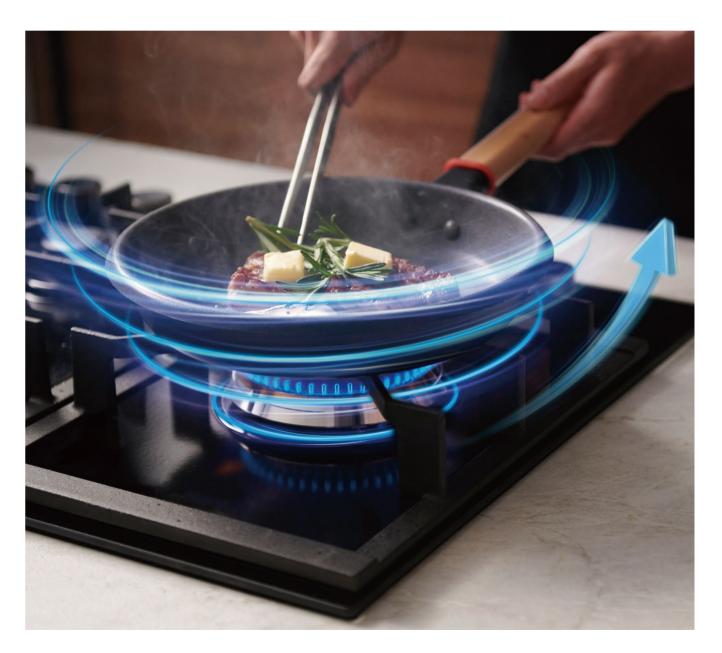

## **Cooktops Features** More burners, less restrictions

Each FOTILE Tri-Ring Cooktops is equipped with rotary dial controls and auto ignition for maximum convenience, simply designed for a busy home kitchen. Above all, the cooktop boasts intricate layout meaning a huge range of capabilities catering to every type of cruise in the book. Our specialty tri-ring flame design is engineered to guarantee a smoother cooking experience,

allowing heat to be conducted evenly. Enjoy the infinite heat control with dials.

# Wide range of flame intensities the blaze that will blow you away

Whether you aspire for a healthy and balanced diet, or curious to expand your home menu, this high-tech cooktops offers various flame intensities matching all your culinary needs. From flamin' juicy ribeye to slow cooked melt-in-your-mouth ragù Genovese. We believe your kitchen should always allow you to savour world delicacies at the comfort of your own home.