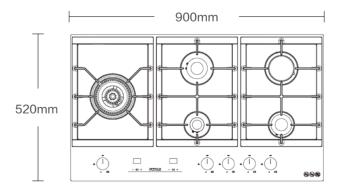

#### Cut-out dimensions (mm) 816 (W) x 460 (D) Product dimensions (mm) 122 (H) x 900 (W) x 520 (D)

Technical Info

#### Technical Info

Cut-out dimensions (mm) 850 (W) x 490 (D) Product dimensions (mm) 122 (H) x 900 (W) x 520 (D)