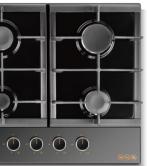

#### Tri-Ring Cooktop

GLG90505 90cm gas cooktop Black Tempered Glass

#### Technical Info

Cut-out dimensions (mm) 850 (W) x 490 (D) Product dimensions (mm) 122 (H) x 900 (W) x 520 (D)

#### Features

- 5 Burners
- Intense 23 MJ/h to lock in flavours
- Tri-Ring burner provides the heat to simmer or stir-fry
- Cast iron supports keep pots and pans stable
- Durable, easy-to-clean ceramic glass surface
- Flame failure device
- Fast ignition
- Premium bronze burner head Conducting heat more efficiently
- Childproof knob