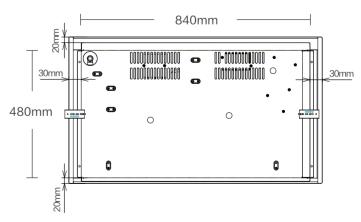

#### Cut-out dimensions (mm) 816 (W) x 460 (D) Product dimensions (mm) 122 (H) x 900 (W) x 520 (D)

Technical Info

#### Technical Info

Cut-out dimensions (mm) 850 (W) x 490 (D) Product dimensions (mm) 122 (H) x 900 (W) x 520 (D)

# **Product Specification**

| Model                      | GLG90305           |
|----------------------------|--------------------|
| Burner Number              | 3                  |
| Gas Pressure(Pa)           | 1000(NG)/2750(LPG) |
| Heating Load (NG,MJ/h)     | L:23 R:14.5 M:6.5  |
| Fast Ignition              | Y                  |
| Flame Failure Device (FFD) | Y                  |
| Timer                      | Y, 0-180mins       |
| Panel Material             | Tempered Glass     |
| Pan Support                | Iron               |
| Size(mm)(W×D)              | 900*520            |
| Cut-out Size(mm)(W×D)      | 816*460            |
|                            |                    |

#### GLG90505

| GLG90505                                             |  |
|------------------------------------------------------|--|
| 5                                                    |  |
| 1000(NG)/2750(LPG)                                   |  |
| L:23 M-Upper:6.5 R-Upper:14.5 M-Down:3.3 R-Down: 6.5 |  |
| Y                                                    |  |
| Y                                                    |  |
| Y, 0-180mins                                         |  |
| Tempered Glass                                       |  |
| Iron                                                 |  |
| 900*520                                              |  |
| 850*490                                              |  |
|                                                      |  |