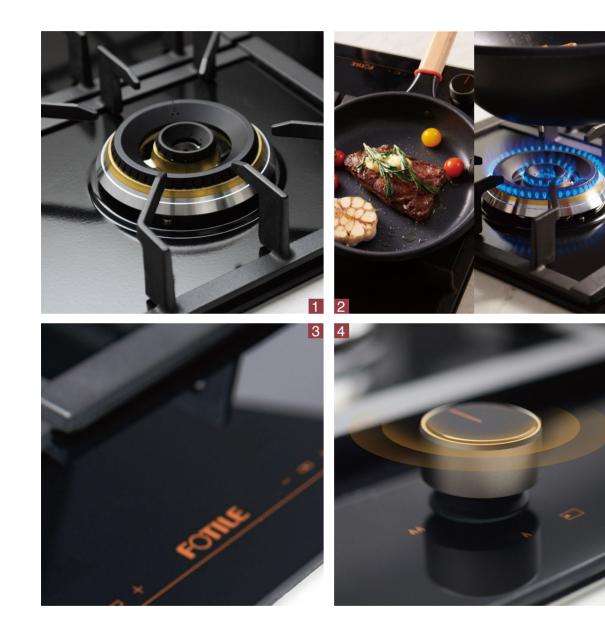

## **Cooktops Features** More burners, less restrictions

Each FOTILE Tri-Ring Cooktops is equipped with rotary dial controls and auto ignition for maximum convenience, simply designed for a busy home kitchen. Above all, the cooktop boasts intricate layout meaning a huge range of capabilities catering to every type of cruise in the book. Our specialty tri-ring flame design is engineered to guarantee a smoother cooking experience,

allowing heat to be conducted evenly. Enjoy the infinite heat control with dials.

#### **4** Smooth control knobs

The knobs are made with special technology and feel silky smooth. It fits the hand movement by pressing and rotating.