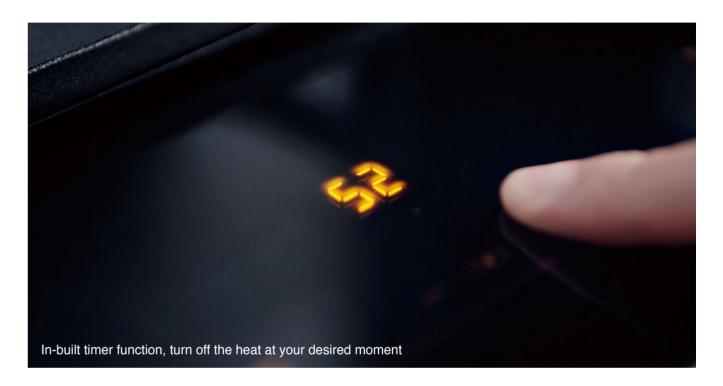

## **Trust in tech for peace of mind** Timer function that unbound you from the kitchen

When knocking up a ratatouille, or waiting for your lamb tagine to be slow-cooked, you no longer need to keep your eyes locked on the pan at all times.