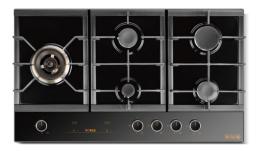

#### Tri-Ring Cooktop

GLG90305 90cm gas cooktop Black Tempered Glass

#### Tri-Ring Cooktop

GLG90505 90cm gas cooktop Black Tempered Glass

#### Features

- 3 Burners
- Intense 23 MJ/h to lock in flavours
- Tri-Ring burner provides the heat to simmer or stir-fry
- Cast iron supports keep pots and pans stable
- Durable, easy-to-clean ceramic glass surface
- Flame failure device
- Fast ignition
- Premium bronze burner head Conducting heat more efficiently
- Childproof knob

#### Features

- 5 Burners
- Intense 23 MJ/h to lock in flavours
- Tri-Ring burner provides the heat to simmer or stir-fry
- Cast iron supports keep pots and pans stable
- Durable, easy-to-clean ceramic glass surface
- Flame failure device
- Fast ignition
- Premium bronze burner head Conducting heat more efficiently
- Childproof knob