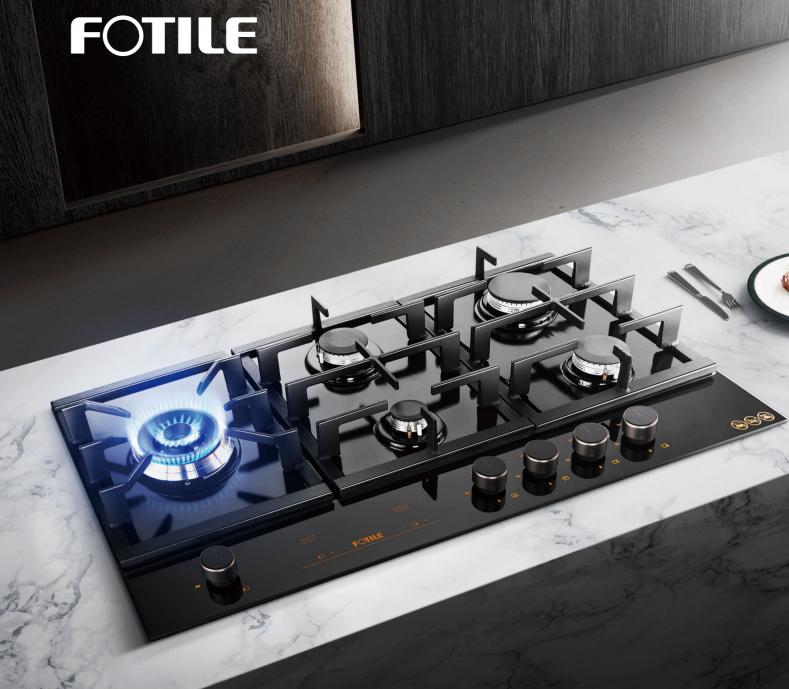

# **FOTILE Tri-Ring Cooktops** 23MJ/h Super Power

Unlock global flavours light up your world

www.fotile.com.au

## **Cooktops Features** More burners, less restrictions

Each FOTILE Tri-Ring Cooktops is equipped with rotary dial controls and auto ignition for maximum convenience, simply designed for a busy home kitchen. Above all, the cooktop boasts intricate layout meaning a huge range of capabilities catering to every type of cruise in the book. Our specialty tri-ring flame design is engineered to guarantee a smoother cooking experience,

allowing heat to be conducted evenly. Enjoy the infinite heat control with dials.

#### Tri-Ring Cooktop

GLG90305 90cm gas cooktop Black Tempered Glass

#### Tri-Ring Cooktop

GLG90505 90cm gas cooktop Black Tempered Glass