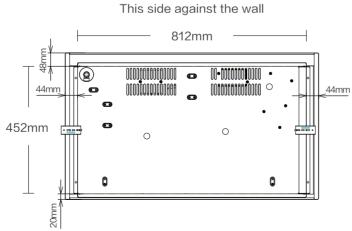

#### Cut-out dimensions (mm) 816 (W) x 460 (D) Product dimensions (mm) 122 (H) x 900 (W) x 520 (D)

Technical Info

#### Technical Info

Cut-out dimensions (mm) 850 (W) x 490 (D) Product dimensions (mm) 122 (H) x 900 (W) x 520 (D)

#### This side against the wall