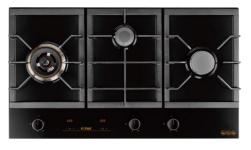

#### Tri-Ring Cooktop

GLG90305 90cm gas cooktop Black Tempered Glass

#### Tri-Ring Cooktop

GLG90505 90cm gas cooktop Black Tempered Glass