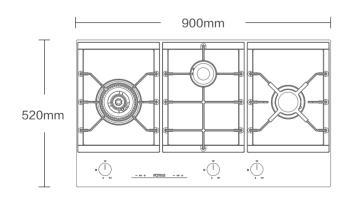

#### Cut-out dimensions (mm) 816 (W) x 460 (D) Product dimensions (mm) 122 (H) x 900 (W) x 520 (D)

Technical Info

#### Technical Info

Cut-out dimensions (mm) 850 (W) x 490 (D) Product dimensions (mm) 122 (H) x 900 (W) x 520 (D)