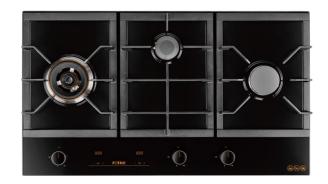

#### Tri-Ring Cooktop

GLG90305 90cm gas cooktop Black Tempered Glass

#### Cut-out dimensions (mm) 816 (W) x 460 (D) Product dimensions (mm) 122 (H) x 900 (W) x 520 (D)

Technical Info

#### Features

- 3 Burners
- Intense 23 MJ/h to lock in flavours
- Tri-Ring burner provides the heat to simmer or stir-fry
- Cast iron supports keep pots and pans stable
- Durable, easy-to-clean ceramic glass surface
- Flame failure device
- Fast ignition
- Premium bronze burner head Conducting heat more efficiently
- Childproof knob