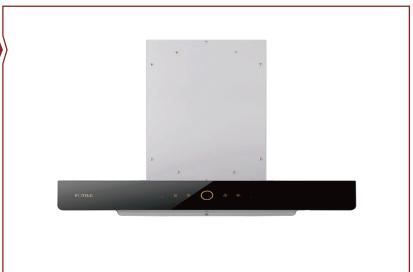

# Wing-like Surround Suction Plate

Surround suction extraction achieves complete coverage

#### **Wave to Control**

No need to touch, just wave

#### **Seamless installation**

Integrated forming process, perfect match cabinets