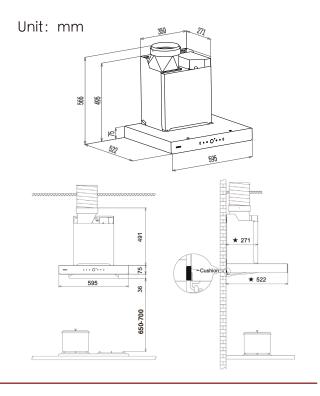

## **Specification**

| Product Size(W*D*H)(mm):         | 595 x 522 x 566                          |
|----------------------------------|------------------------------------------|
| Voltage/frequency:               | 220-240V 50Hz                            |
| Motor Power(W):                  | 294W                                     |
| IEC Air Flow(m³/h):              | 1180                                     |
| Gear:                            | Turbo+3                                  |
| Noise Level(dB):                 | High: 56 Low: 39                         |
| Max Static Pressure(Pa):         | 900                                      |
| LED Light Power(W):              | 3Wx2                                     |
| Minimum installation height(mm): | Distance between hob and range hood: 650 |
|                                  |                                          |